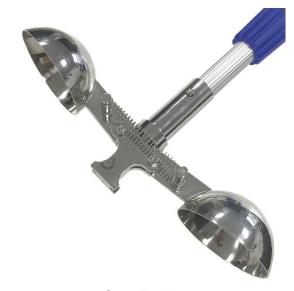

## **Specification Sheet**

Specification Number: 5061A-250
Revision: 05
Date Issued: 5-Dec-24

**1. Part Number:** 5061A-250

2. Photo:

Closed Position
Note: Telescopic Rod is sold separately.

Open Position

Note: Telescopic Rod is sold separately.

## 3. Product Information:

Description Snapper 250ml – 316Lss

Materials: Half Spheres: 316L stainless steel

Frame: 316L stainless steel
Nuts & Bolts: 316L stainless steel
Springs: 304 stainless steel

Surface Finish: Better than 0.5 microns Ra

Nominal Volume: 250ml
Max. Width when fully open: 275mm
Length: 195mm
Nominal Weight: 630g

BSE/TSE statement: All polishing compounds used in the manufacture of this sampler are

of vegetable origin

Recommended Storage Conditions: Dry and ambient temperature

Note: Suitable for use with telescopic rods (Type 5061T)

4. Approval: Signed: Name: Kuldeep Flora

Position: Quality Manager

Date: 5-Dec-24

Pricing on any accessories shown can be found by keying the part number into the search box on our website.