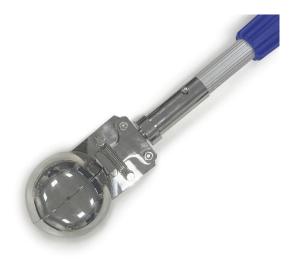

## **Specification Sheet**

Specification Number: 5061A-250
Revision: 05
Date Issued: 5-Dec-24

**1. Part Number:** 5061A-250

2. Photo:

Closed Position
Note: Telescopic Rod is sold separately.

Open Position

Note: Telescopic Rod is sold separately.

## 3. Product Information:

Description Snapper 250ml – 316Lss

Materials: Half Spheres: 316L stainless steel

Frame: 316L stainless steel
Nuts & Bolts: 316L stainless steel
Springs: 304 stainless steel

Surface Finish: Better than 0.5 microns Ra

Nominal Volume: 250ml
Max. Width when fully open: 275mm
Length: 195mm
Nominal Weight: 630g

BSE/TSE statement: All polishing compounds used in the manufacture of this sampler are

of vegetable origin

Recommended Storage Conditions: Dry and ambient temperature

Note: Suitable for use with telescopic rods (Type 5061T)

4. Approval: Signed: Name: Kuldeep Flora

Position: Quality Manager

Date: 5-Dec-24

Pricing on any accessories shown can be found by keying the part number into the search box on our website.